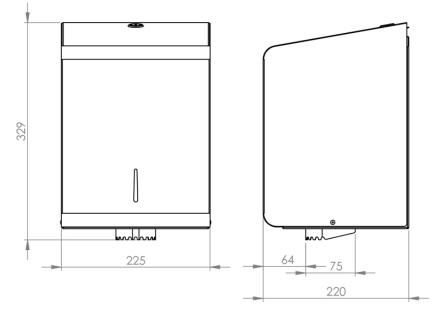

#### The Opal Range is an official Made In Britain product

Height 329mm Width 225mm Projection 220mm

## Dimensions

Capacity

Centrefeed rolls, maximum 205mm diameter

The unit will take perforated or un-perforated rolls

Available Spare Parts Part No 5099 Spring load lock + 118 key