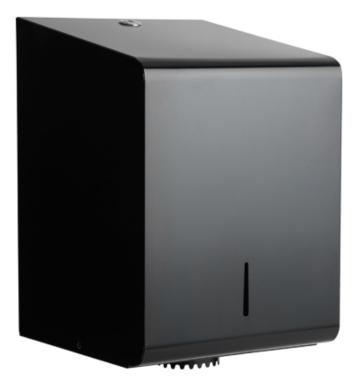

#### **Opal Matte Large Centre Feed Dispenser**

### Part Number CFL01-BK

UK Manufactured in zinc coated steel High quality, durable centrefeed dispenser Smooth paint finish to protect hands when dispensing Contemporary matte black finish - RAL 9005 Resist of fingerprints, simple to clean and maintain Front hinged cover access when roll needs replacing Window to check stock levels Key lockable with low profile chrome lock Fixing kit and key provided