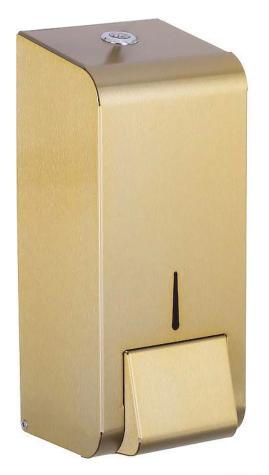

# **Opal Satin Brass Stainless 900ml Soap Dispenser**

### Manufactured in the UK

Robust 304 brushed satin stainless steel / 240g High quality bespoke exterior with a satin brass finish Architectural standard coating process 900ml refillable capacity, offering a variety of pumps Liquid hand soap, foaming soap or liquid sanitiser Key lockable with low profile chrome lock Front window to check stock levels Fixing kit and key provided