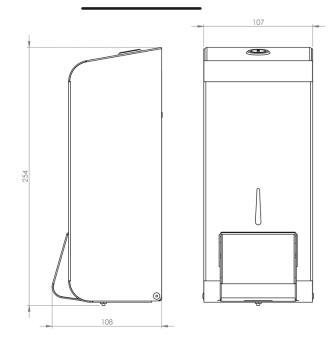

# The Opal Range is an official Made In Britain product

Height 254mm Width 107mm Projection 108mm

# Dimensions