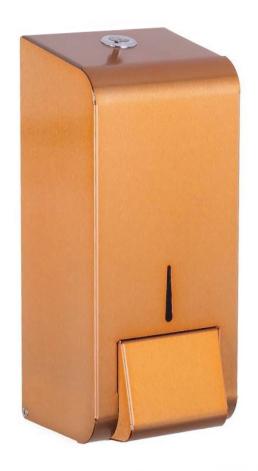

## **Opal Satin Copper Stainless 900ml Soap Dispenser**

#### Part Number 900SD-BSC

Manufactured in the UK
Robust 304 brushed satin stainless steel / 240g
High quality bespoke exterior with a satin copper finish
Architectural standard coating process
900ml refillable capacity, offering a variety of pumps
Liquid hand soap, foaming soap or liquid sanitiser
Key lockable with low profile chrome lock
Front window to check stock levels
Fixing kit and key provided

#### The Opal Range is an official Made In Britain product

Height 254mm Width 107mm Projection 108mm

LIQUID PUMP

**LBSC** 

**FBSC** 

900ML REFILL

**SBSC** 

**Dimensions** 