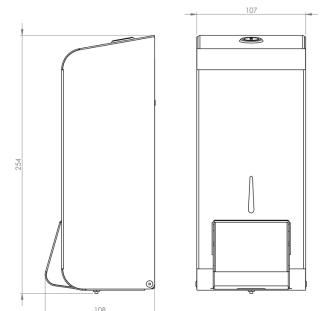

#### The Opal Range is an official Made In Britain product

Height 254mm Width 107mm Projection 108mm

LIQUID PUMP

**LBSC** 

**FBSC** 

900ML REFILL

**SBSC** 

**Dimensions** 