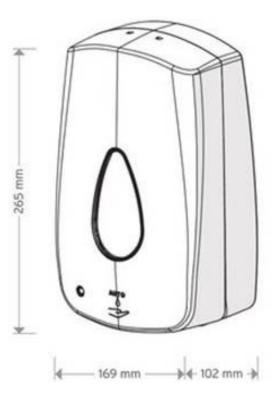

### The Modular Range is an official Made In Britain product

Height 265mm Width 169mm Projection 102mm

White ABS body different window surround **Red, Green, Yellow, Orange, Grey, Clear** 

# Dimensions