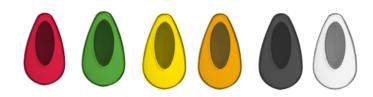

### The Modular Range is an official Made In Britain product

Height 265mm Width 169mm Projection 102mm

White ABS body different window surround **Red, Green, Yellow, Orange, Grey, Clear** 

#### Select a window to suit your own branded logo