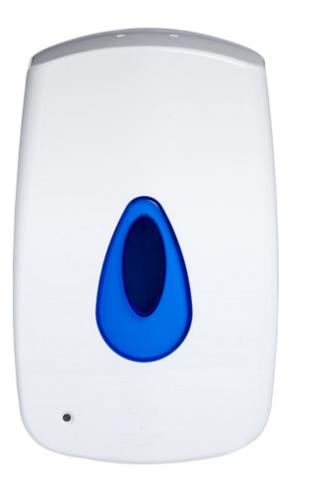

# Modular Auto 1.2L Touch Free Foam Soap Dispenser

# Part Number 4EFR-WWB

Manufactured in the UK Quality ABS plastic cover, backplate PET Automatic foam soap dispenser, refillable reservoir 1.2 L Touch-free soap dispensing brings better hygiene No electrical fitting required Features an auto-switch function for longer running times Optimum cost savings,the device has a 'sleep mode' Accompanied with a drip tray, avoiding any floor spillages Fixing kit provided with optional coloured windows

### The Modular Range is an official Made In Britain product

Height 265mm Width 169mm Projection 102mm

White ABS body different window surround **Red, Green, Yellow, Orange, Grey, Clear** 