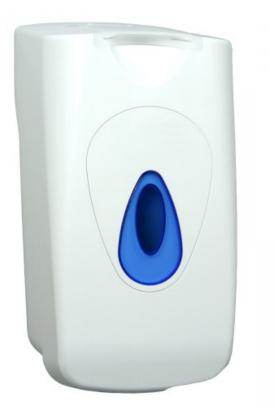

## **Modular Wet Wipe Dispenser - Hand Wipes**

## Part Number 4WLS-WB

Manufactured in the UK Quality ABS plastic cover, window ; backplate Designed to dispense one wet wipe at a time Automatic closure fits to the neck, for wet wipe packs Closure prevents wipes from drying out Mounted to a wall, keeps the workplace tidy Providing the stock of wet wipes when needed Can be supplied branding and coloured window to match Fixing kit and key provided