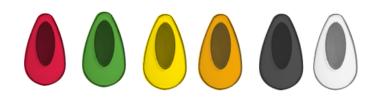

## The Modular Range is an official Made In Britain product

Height 315mm Width 148mm Projection 150mm

White ABS body different window surround **Red, Green, Yellow, Orange, Grey, Clear** 

Select a window to suit your own branded logo