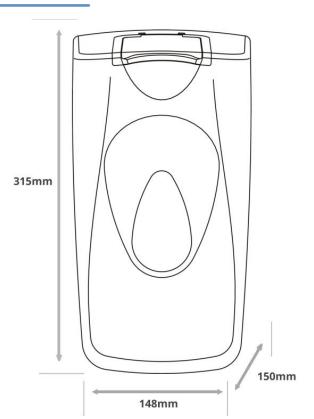

## The Modular Range is an official Made In Britain product

Height 315mm Width 148mm Projection 150mm

White ABS body different window surround **Red, Green, Yellow, Orange, Grey, Clear** 

Select a window to suit your own branded logo

## Dimensions