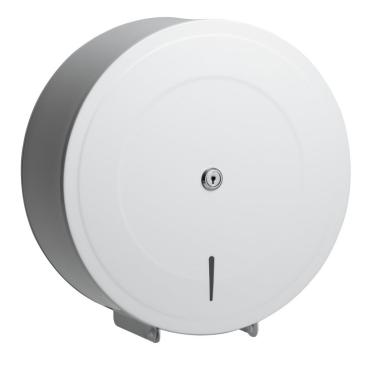

## Intro White Steel Large 12" Jumbo Dispenser

## Part Number LJ12-INTRO-WH

A stylish and durable 12" Jumbo tissue dispenser both Designed for a Large jumbo roll 2/¼ - 3inch core Durable zinc coated steel, White gloss finish Robust design with a full backplate for added security Easy access to open when replacing the existing roll Key lockable with a front hinged cover Hygienic material to clean and maintain Front window to check stock levels Fixing kit and key provided

Height 318mm Width 310mm Projection 126mm