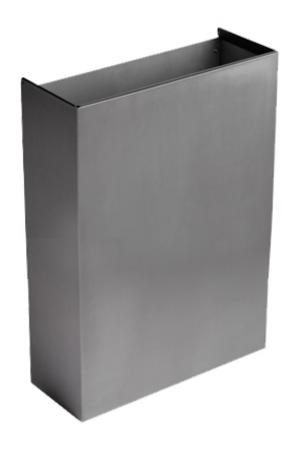

## **Opal Brushed Stainless 30L Waste Bin**

### **Part Number WB30-BS**

UK Manufactured in a brushed stainless steel 304L grade stainless steel 240g
High quality, durable washroom paper waste bin 30 Litre capacity, compact slim line design
Provided with rubber feet to protect all floor areas Internal fixed bag strap to hold liner
Wall fixings provided