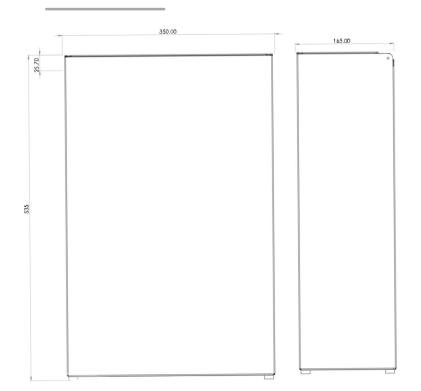

#### The Opal Range is an official Made In Britain product

Height 535mm Width 342mm Projection 165mm

### **Dimensions**

**Wall Mountable** 